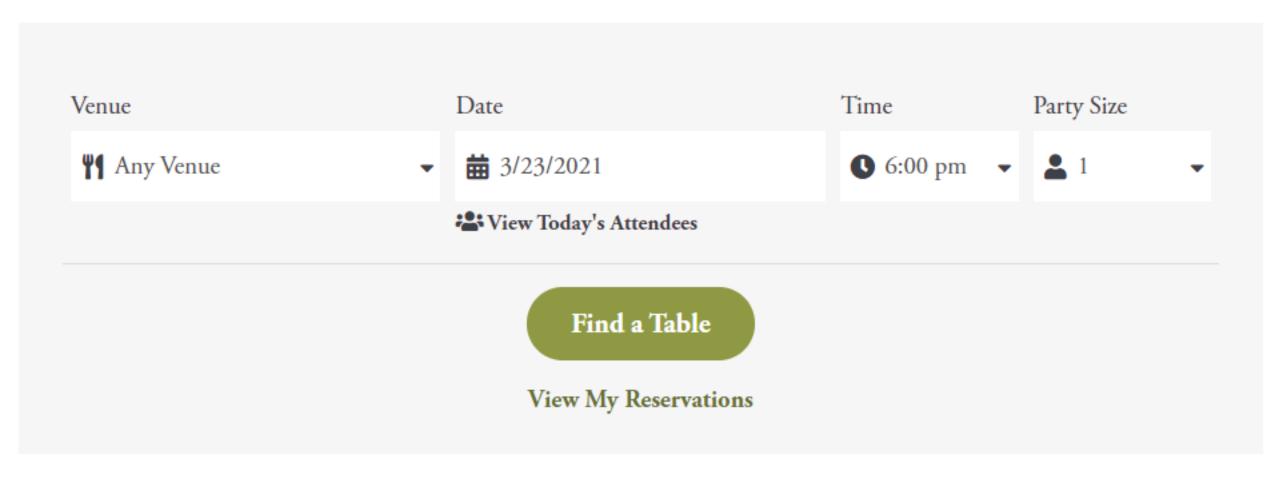

#### **New Dining Reservation**

Choose a Venue from the drop down

### Step 5

Choose a Date

#### **New Dining Reservation**

Choose a Time

## Step 7

Choose a Party Size

### **New Dining Reservation**

• Click (Find a Table)

 Choose any available time (Available times will be colored in dark green)