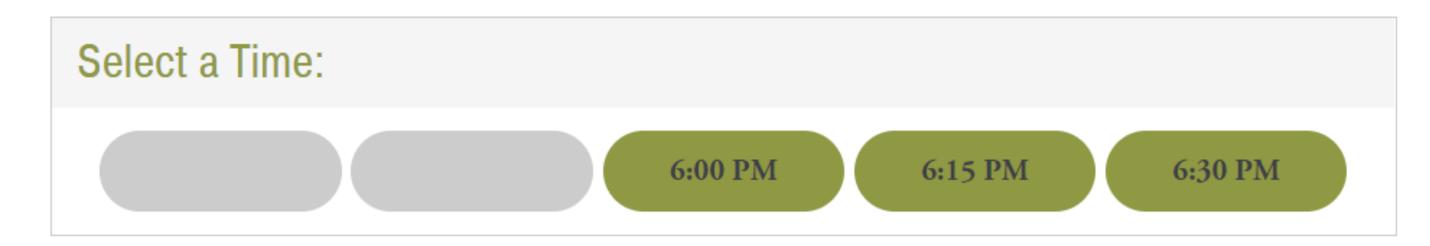

### **New Dining Reservation**

• Click (Find a Table)

 Choose any available time (Available times will be colored in dark green)