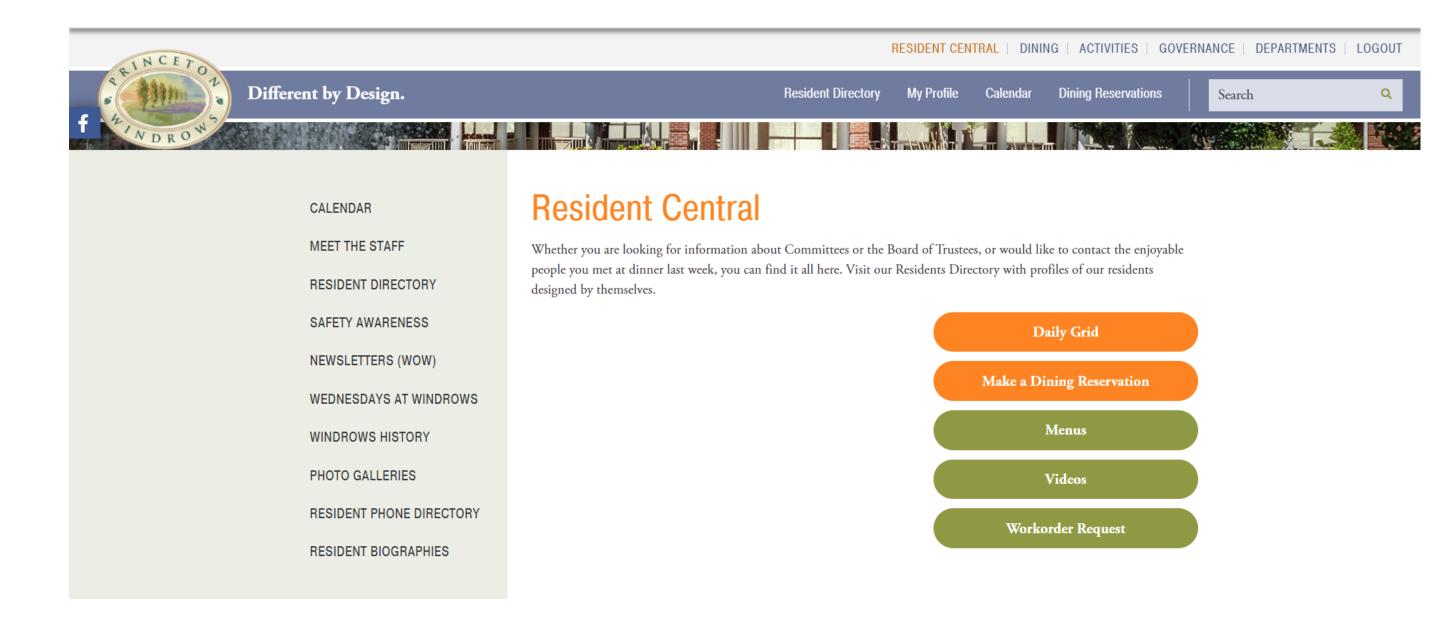

# Dining Reservations

Steps to Make a Dining Reservation

- Go to Princeton Windrows Website
- Log into Resident Login
- Please contact
   Melissa Capasso
   If you need a password
   reset

Click Make a Reservation