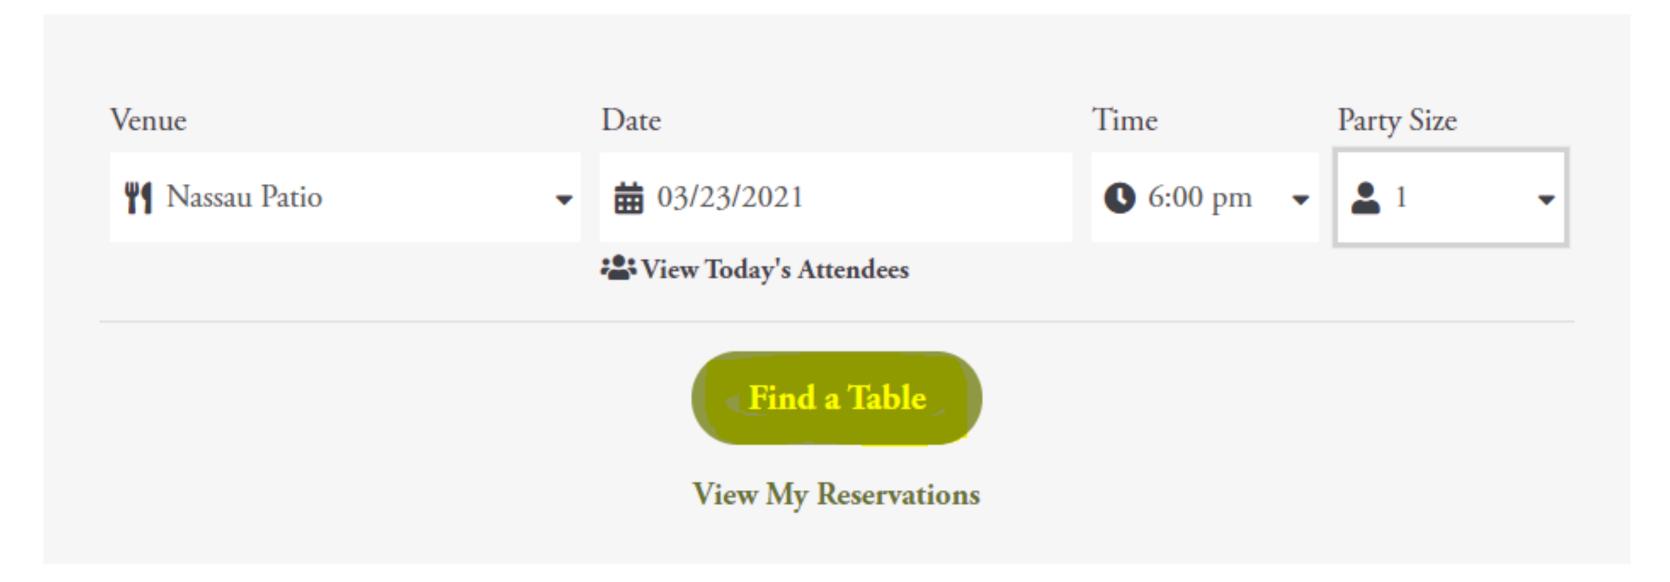

#### **New Dining Reservation**

Choose a Venue from the drop down

### Step 5

Choose a Date

#### **New Dining Reservation**

Choose a Time

## Step 7

Choose a Party Size

### **New Dining Reservation**

• Click (Find a Table)

 Choose any available time (Available times will be colored in dark green)